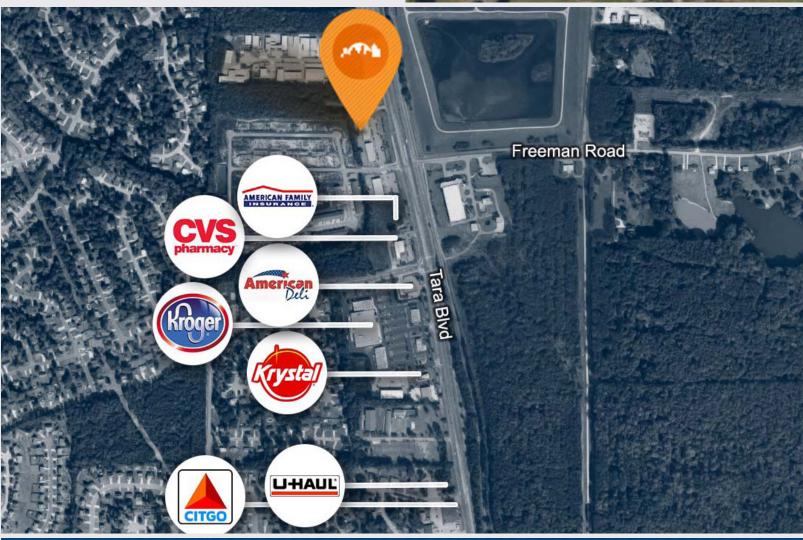

## **PROPERTY HIGHLIGHTS**

- Great visibility and roadside frontage to Tara Blvd.
- Aggressive leasing rates and terms offered
- Rapidly growing population and new development in the area
- Strong signage opportunity and exposure to 37,050 VPD.