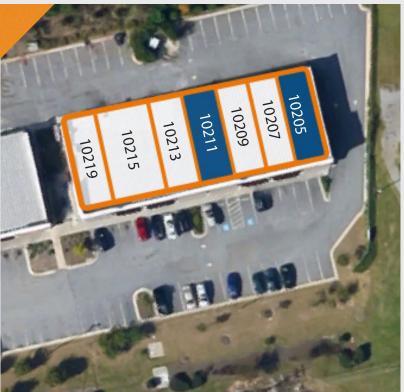

## SHOPPES OF LOVEJOY // SITE PLAN

| STE   | TENANT             | SF    |
|-------|--------------------|-------|
| 10205 | AVAILABLE          | 1,200 |
| 10207 | Go Go Gadgets      |       |
| 10209 | AS Tax Services    |       |
| 10211 | AVAILABLE          | 1,200 |
| 10213 | TC Nails           |       |
| 10215 | One Main Financial |       |
| 10219 | Jamaican Taste     |       |